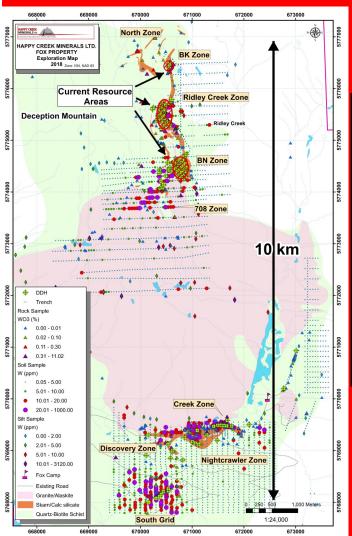

## Fox tungsten

100% interest

#### A new from-scratch tungsten discovery in a great location Grades among the highest in the western world

| CLASSIFICATION  | Cut-off<br>WO₃ (%)<br>OP/ UG | Tonnes<br>(t) | WO₃<br>(%) | WO₃<br>MTU | WO₃ (kg)<br>Contained |
|-----------------|------------------------------|---------------|------------|------------|-----------------------|
| Indicated total | >0.175/>0.45                 | 582,400       | 0.826      | 480,500    | 4,805,000             |
| Inferred total  | >0.175/>0.45                 | 565,400       | 1.231      | 695,800    | 6,958,000             |

Cut-off: OP (open pit) /UG (underground).
Refer to News Release February 27, 2018.
Current tungsten prices are currently around CDN \$30/Kg in concentrate.

Values of zinc, indium, bismuth, gold and silver are not included in the resource at this time.

7 Zones and numerous showings in a 10 Km by 3 Km tungsten skarn system. Potential to expand resources.

A rare, high-grade critical metal discovery at surface. Current western publicly trading tungsten companies are mining 0.18-0.25% WO $_3$ . North America produces less than 1% of demand and is heavily reliant on imports.

The Cantung mine (closed) is located in a very remote region of the Yukon/NWT. Probable Reserve grade 0.81% WO<sub>3</sub>. While in production it was among the largest & highest grade tungsten mines in the western world.

The Fox has similar grade to the Cantung mine and is much closer to infrastructure and in a better operating environment.