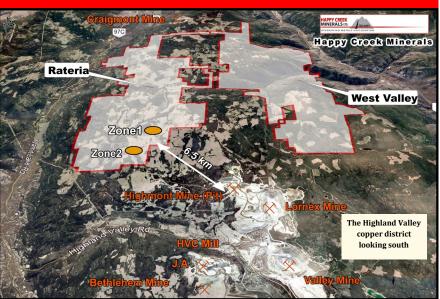

## Rateria-West Valley

100% interest

### 200 km<sup>2</sup> of prospective geology in the Highland Valley, B.C. A top quality copper exploration asset

The Highland Valley district has 5 copper deposits achieving commercial production. Zone 1&2 are new discoveries with near-term resource potential and open to expand. Potential for copper-gold deposits. 46m 0.64% Cu, 0.30 g/t gold.

Rhenium (Re) values are significant.

Zone 1 & 2 Drilling Highlights

Interval

Zone 1

More than 25 under-explored copper prospects.

Cu

Area >90% covered by glacial till and most of it has not seen modern technology applied. Geology is prospective for large deposits.

| 980000                                 | south Seas Deposit                                                                                                                                                                                                                                                                                                                                                                                                                                                                                                                                                                                                                                                                                                                                                                                                                                                                                                                                                                                                                                                                                                                                                                                                                                                                                                                                                                                                                                                                                                                                                                                                                                                                                                                                                                                                                                                                                                                                                                                                                                                                                                             |                                           | HAPPY CREEK MINERALS LTD Highland Valley Project Location Map                                                                                                                                                                                                                                                                                                                                                                                                                                                                                                                                                                                                                                                                                                                                                                                                                                                                                                                                                                                                                                                                                                                                                                                                                                                                                                                                                                                                                                                                                                                                                                                                                                                                                                                                                                                                                                                                                                                                                                                                                                                                  | 2600000 |
|----------------------------------------|--------------------------------------------------------------------------------------------------------------------------------------------------------------------------------------------------------------------------------------------------------------------------------------------------------------------------------------------------------------------------------------------------------------------------------------------------------------------------------------------------------------------------------------------------------------------------------------------------------------------------------------------------------------------------------------------------------------------------------------------------------------------------------------------------------------------------------------------------------------------------------------------------------------------------------------------------------------------------------------------------------------------------------------------------------------------------------------------------------------------------------------------------------------------------------------------------------------------------------------------------------------------------------------------------------------------------------------------------------------------------------------------------------------------------------------------------------------------------------------------------------------------------------------------------------------------------------------------------------------------------------------------------------------------------------------------------------------------------------------------------------------------------------------------------------------------------------------------------------------------------------------------------------------------------------------------------------------------------------------------------------------------------------------------------------------------------------------------------------------------------------|-------------------------------------------|--------------------------------------------------------------------------------------------------------------------------------------------------------------------------------------------------------------------------------------------------------------------------------------------------------------------------------------------------------------------------------------------------------------------------------------------------------------------------------------------------------------------------------------------------------------------------------------------------------------------------------------------------------------------------------------------------------------------------------------------------------------------------------------------------------------------------------------------------------------------------------------------------------------------------------------------------------------------------------------------------------------------------------------------------------------------------------------------------------------------------------------------------------------------------------------------------------------------------------------------------------------------------------------------------------------------------------------------------------------------------------------------------------------------------------------------------------------------------------------------------------------------------------------------------------------------------------------------------------------------------------------------------------------------------------------------------------------------------------------------------------------------------------------------------------------------------------------------------------------------------------------------------------------------------------------------------------------------------------------------------------------------------------------------------------------------------------------------------------------------------------|---------|
| Valley Mine                            | oncentrator                                                                                                                                                                                                                                                                                                                                                                                                                                                                                                                                                                                                                                                                                                                                                                                                                                                                                                                                                                                                                                                                                                                                                                                                                                                                                                                                                                                                                                                                                                                                                                                                                                                                                                                                                                                                                                                                                                                                                                                                                                                                                                                    | Bethlehem Mine  JA Deposit                | in a second state of the s | 5595000 |
| Lornex                                 | Mine                                                                                                                                                                                                                                                                                                                                                                                                                                                                                                                                                                                                                                                                                                                                                                                                                                                                                                                                                                                                                                                                                                                                                                                                                                                                                                                                                                                                                                                                                                                                                                                                                                                                                                                                                                                                                                                                                                                                                                                                                                                                                                                           | Highmont Mine Teck                        |                                                                                                                                                                                                                                                                                                                                                                                                                                                                                                                                                                                                                                                                                                                                                                                                                                                                                                                                                                                                                                                                                                                                                                                                                                                                                                                                                                                                                                                                                                                                                                                                                                                                                                                                                                                                                                                                                                                                                                                                                                                                                                                                | 2590000 |
|                                        | FIRST STEP                                                                                                                                                                                                                                                                                                                                                                                                                                                                                                                                                                                                                                                                                                                                                                                                                                                                                                                                                                                                                                                                                                                                                                                                                                                                                                                                                                                                                                                                                                                                                                                                                                                                                                                                                                                                                                                                                                                                                                                                                                                                                                                     | 6.5 km                                    | DIFFE IN A STATE OF THE STATE O | 9288900 |
| West                                   | Valley                                                                                                                                                                                                                                                                                                                                                                                                                                                                                                                                                                                                                                                                                                                                                                                                                                                                                                                                                                                                                                                                                                                                                                                                                                                                                                                                                                                                                                                                                                                                                                                                                                                                                                                                                                                                                                                                                                                                                                                                                                                                                                                         | COLUMN (COLUMN )                          | Rateria  Supering Sup | 5580000 |
| 5575000                                | FIR LANS                                                                                                                                                                                                                                                                                                                                                                                                                                                                                                                                                                                                                                                                                                                                                                                                                                                                                                                                                                                                                                                                                                                                                                                                                                                                                                                                                                                                                                                                                                                                                                                                                                                                                                                                                                                                                                                                                                                                                                                                                                                                                                                       | asy Transfer                              | Aberdeen Mine                                                                                                                                                                                                                                                                                                                                                                                                                                                                                                                                                                                                                                                                                                                                                                                                                                                                                                                                                                                                                                                                                                                                                                                                                                                                                                                                                                                                                                                                                                                                                                                                                                                                                                                                                                                                                                                                                                                                                                                                                                                                                                                  | 5575000 |
| 92000                                  | Tomas and the second se | Teck                                      |                                                                                                                                                                                                                                                                                                                                                                                                                                                                                                                                                                                                                                                                                                                                                                                                                                                                                                                                                                                                                                                                                                                                                                                                                                                                                                                                                                                                                                                                                                                                                                                                                                                                                                                                                                                                                                                                                                                                                                                                                                                                                                                                | 9220000 |
| 00099999999999999999999999999999999999 |                                                                                                                                                                                                                                                                                                                                                                                                                                                                                                                                                                                                                                                                                                                                                                                                                                                                                                                                                                                                                                                                                                                                                                                                                                                                                                                                                                                                                                                                                                                                                                                                                                                                                                                                                                                                                                                                                                                                                                                                                                                                                                                                | Craigmont Mine Property  Surface and or u | Salt to Minority.                                                                                                                                                                                                                                                                                                                                                                                                                                                                                                                                                                                                                                                                                                                                                                                                                                                                                                                                                                                                                                                                                                                                                                                                                                                                                                                                                                                                                                                                                                                                                                                                                                                                                                                                                                                                                                                                                                                                                                                                                                                                                                              | 5565000 |
| HCM Claim                              | 0.75 1.5<br>18100,000                                                                                                                                                                                                                                                                                                                                                                                                                                                                                                                                                                                                                                                                                                                                                                                                                                                                                                                                                                                                                                                                                                                                                                                                                                                                                                                                                                                                                                                                                                                                                                                                                                                                                                                                                                                                                                                                                                                                                                                                                                                                                                          | Current or past                           | mining activity  O season of the season of t |         |