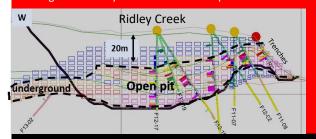

## Fox tungsten

100% interest

7 Zones and numerous showings in a 10 Km by 3 Km tungsten skarn system. Potential to expand resources.

A rare, high-grade critical metal discovery at surface. Current western publicly trading tungsten companies are mining 0.18-0.25% WO $_3$ . North America produces less than 1% of demand and is heavily reliant on imports.